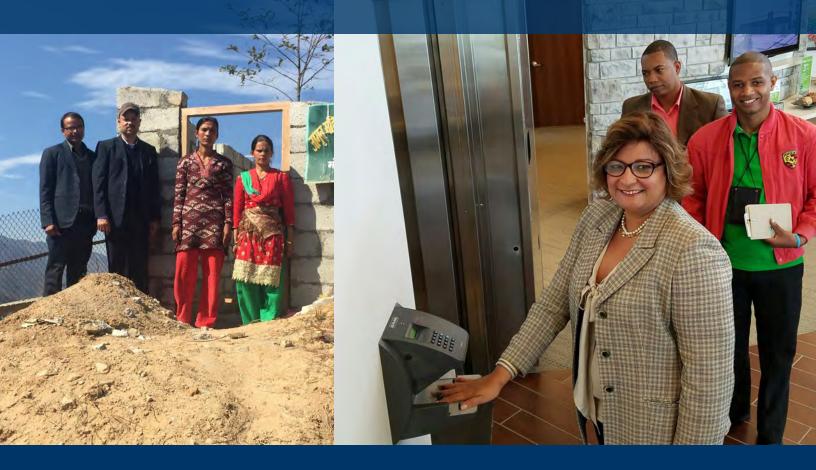

### NEPAL

In collaboration with development partners and support from individual and credit union contributions, the Worldwide Foundation provided the Nepal Federation of Saving and Credit Cooperative Union Limited (NEFSCUN) with a \$US175,000 grant to repair building structures, replace equipment and train management officers in disaster recovery. Impact by the numbers:

- → 220 SACCOS received essential basic operating office equipment, software support, stationaries, relocation support, lost information recovery assistance, and soft loan support.
- ightarrow 41 SACCOS were physically repaired and reconstructed.
- → 41 SACCOS received technical training on financial literacy outreach to members, governance, and quality assurance assistance.
- → 23 cooperative managers and NEFSCUN officers received psychological training. These managers were equipped to counsel members and assist with financial literacy training.
- → 21 SACCO members received technical construction training and assisted with rebuilding efforts.
- → 47 cooperative members received first aid training and attended to other wounded members.
- → 25 NEFSCUN board members received training on strategic planning and direction.
- → The implementation of rehabilitation and rebuilding activities took place in 14 districts.