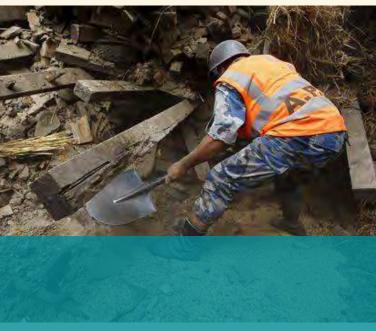

### NEPAL

In collaboration with development partners and support from individual and credit union contributions, the Worldwide Foundation provided the Nepal Federation of Saving and Credit Cooperative Union Limited (NEFSCUN) with a \$US175,000 grant to repair building structures, replace equipment and train management officers in disaster recovery. Impact by the numbers:

- → 220 SACCOS received essential basic operating office equipment, software support, stationaries, relocation support, lost information recovery assistance, and soft loan support.
- ightarrow 41 SACCOS were physically repaired and reconstructed.
- → 41 SACCOS received technical training on financial literacy outreach to members, governance, and quality assurance assistance.
- → 23 cooperative managers and NEFSCUN officers received psychological training. These managers were equipped to counsel members and assist with financial literacy training.
- → 21 SACCO members received technical construction training and assisted with rebuilding efforts.
- → 47 cooperative members received first aid training and attended to other wounded members.
- → 25 NEFSCUN board members received training on strategic planning and direction.
- → The implementation of rehabilitation and rebuilding activities took place in 14 districts.

# ECUADOR

Hundreds of lives were lost and credit unions devastated following a 7.8 magnitude earthquake in April near Ecuador's northern coast, where World Council is working to bring payment systems to rural credit unions. The Worldwide Foundation granted \$70,000 to address the needs of four credit unions infrastructure and improve their disaster contingency systems.