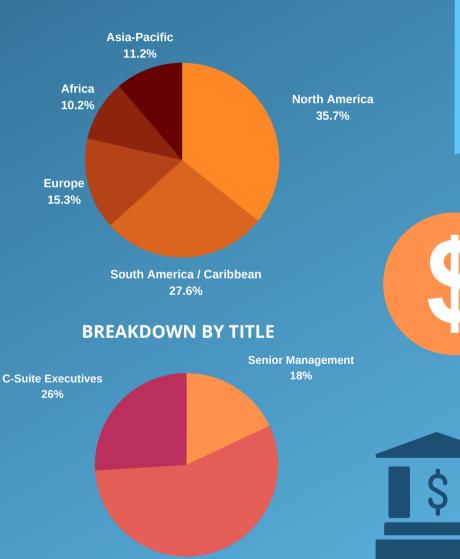

#### WORLD CREDIT UNION CONFERENCE ATTENDEES AT A GLANCE

Board of Directors 56%

Digital advertising opportunities allow you access to World Council's membership base as well as website traffic of the World Credit Union Conference, the premier global event for credit union professionals.

> **38%** of attendees have a credit union asset size over \$1 Billion USD

**65%** of attendees are from developed credit union movements

Contact: Sue Griffin | +1.312.673.5586 | sgriffin @smithbucklin.com