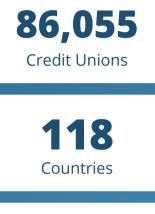

#### WORLD COUNCIL MEMBERSHIP

291,432,972

Members

. . . . . . . . . . . . . . .

From around the world